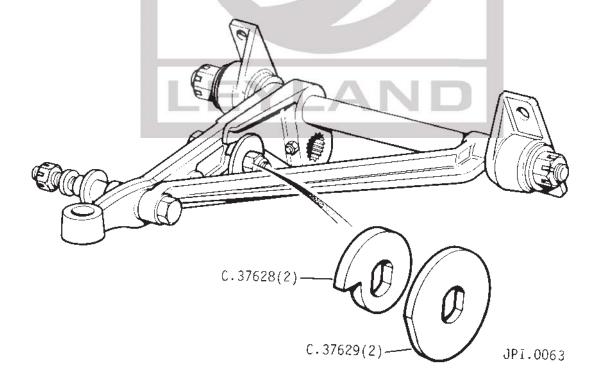

## SUBJECT: - FRONT SUSPENSION ADJUSTER CAM.

 MODELS AFFECTED.
 INTRODUCED AT CHASSIS NUMBERS.

 RHD
 LHD

 SERIES 3 'E' TYPE OPEN
 1S.1348
 1S.20569

 SERIES 3 'E' TYPE 2+2
 1S.51263
 1S.73372

From the above Chassis Numbers a revised Torsion Bar Adjuster Cam was fitted.

The details of the new items are as follows :-

| Part No. |   | Description.                                                     | Qty. | Remarks. |
|----------|---|------------------------------------------------------------------|------|----------|
| C.37628  | + | Cam, on Front Lower Wishbone Lever<br>for Torsion Bar Adjustment | 2    |          |
| C.37629  | + | Retaining Washer, for Cam                                        | 2    |          |

JMF.2E

MODIFICATION:

Supplies of the first type cam for adjusting the front suspension ride height 0.33096 can no longer be obtained. Should this part require replacing it will be necessary to fit the later cam

C.37628 together with the later retaining washer C.37629.

PART

NUMBERS:

New Part No.

Qty. Description Existing

Part No.

Remarks

C.37628

2 Cam, on front suspension lower

wishbone, for adjusting ride

height

C.33096

C.37629

2

Retaining washer for cam

C.33102