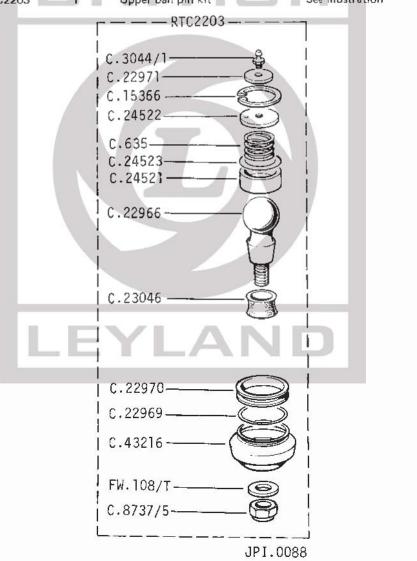

## Item 46

SUBJECT:

UPPER BALL PIN KIT

MODELS: E Type 4.2 litre

E Type series 2 E Type Open series 3 E Type 2+2 FHC series 3 Literature affected

Catalogue Transparency
J37 JMF.2/E

IPL.5 JMF.2/E RTC9014 JMF.2/E RTC9015 JMF.2/E

MODIFICATION: Introduction of a kit for the complete overhaul of the Upper Ball Pin on the Front Suspension.

PART New Existing
NUMBERS: Part No. Qty. Description Part No. Remarks
RTC2203 1 Upper ball pin kit See illustration

Fig. 2 Upper ball pin kit

NOTE:

Items will still be available for individual replacement.